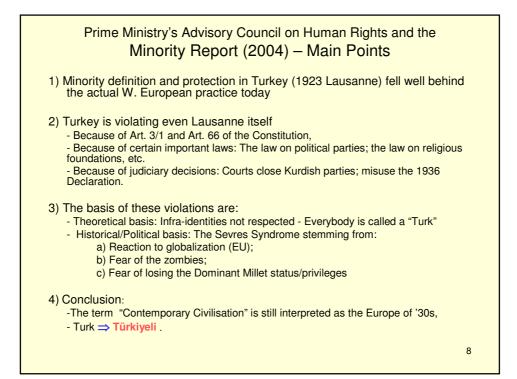

| Treatment of Non-Muslims