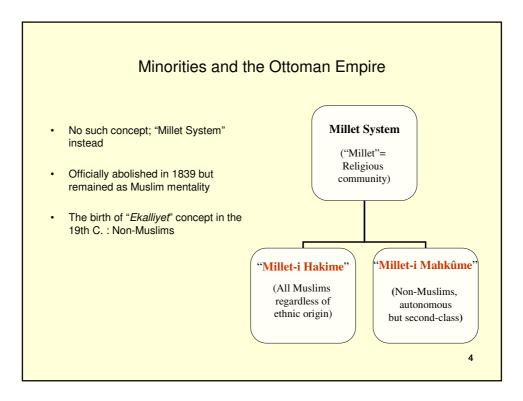

| Treatment of Non-Muslims